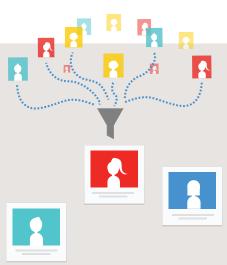

2

All of the data captured by Premise Contributors is funneled into the Premise Platform where it undergoes comprehensive automatic and manual quality checks.

3

See how your products are performing in stores with data visualizations in the Premise Platform or export the data and create custom reports.