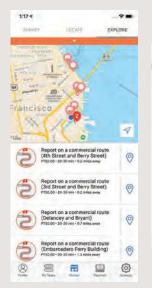

Tasks can be directed, with step-by-step instructions and specific target locations, or undirected, relying on serendipitous encounters.

Premise tasks are available within the app's task marketplace as either survey, place-based or route-based tasks.

#### Tasks are distributed in the Premise marketplace and completed by Premise Contributors using our mobile app.

From Bangalore, to Brazil, to your backyard, the Premise Contributor Network has the most widely distributed, curated global contributor network in the world producing millions of submissions a month.