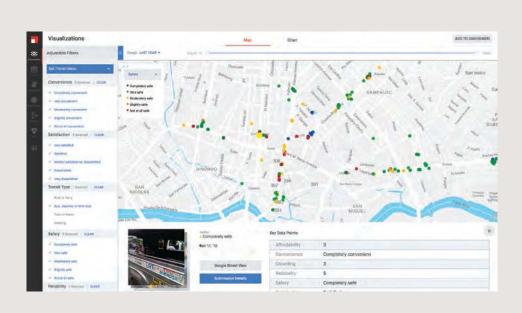

## **Visualize**

Once the data is verified by our rigorous quality controls, it becomes accessible in your dashboard.

Gain complete program awareness; dashboards map Contributor activity and data signals, such as individual and group performance over time and campaign success rates. Drill into specific data points for a deeper understanding of program progress and trends.

Data sets are also available for download in a variety of formats or may be accessed through an API.

- Customizable dashboards tailored to your KPIs
- Notifications and alerts delivered via email or pushed to your mobile device
- Data API for real-time data access

#### **Report Types:**

- Heat Maps
- Trend Analysis
- Photo Walls
- Correlation Analysis
- Pattern Analysis
- Indexes
- Raw Data Export (CSV, KMZ, PDF)