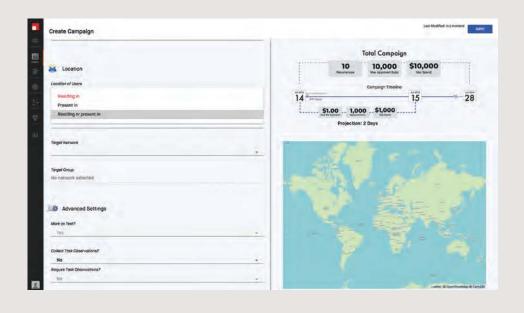

# Configure

Premise quickly transforms your questions, from the most basic to the most challenging, into tasks.

Our end-to-end integrated operations console manages actions and quality control standards, segments users into groups, and dynamically assigns the right action to the right people at the right time.

#### Campaign Creation

Through the Premise Platform we are able to create campaigns quickly and easily based on geography, Contributor profile attributes and your data collection goals.