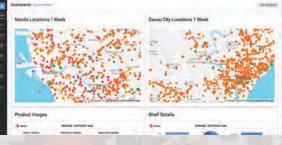

2

All of the data captured by Premise Contributors is funneled into the Premise Platform where it undergoes comprehensive automatic and manual quality checks.

3

See how your products are performing in stores with data visualizations in the Premise Platform or export the data and create custom reports.