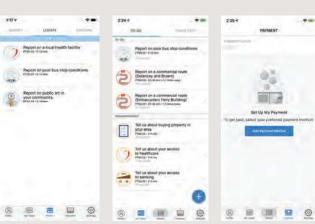

#### Data at Your Fingertips

Readily available through the Google Play Store™ and iOS App Store™, our app enables rapid acquisition and activation of Contributors. The app provides guidance, feedback and rewards for successful actions and works when connected to the internet or offline.

Our micropayment system motivates Contributors to complete tasks in a timely manner and ensures adherence to submission rules.