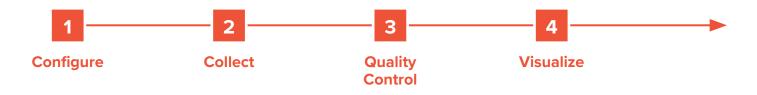

### **How It Works**

Getting reliable crowdsourced data is easy as one, two, three, four!

# Configure

Premise quickly transforms your questions, from the most basic to the most challenging, into tasks.

Our end-to-end integrated operations console manages actions and quality control standards, segments users into groups, and dynamically assigns the right action to the right people at the right time.

## Collect

## **Quality Control**

Premise processes Contributor submissions using a combination of manual and automatic quality control and fraud detection checks.

Our quality control checks verify that findings meet specified requirements and mitigate attempts to game the system.

## **Visualize**

Once the data is verified by our rigorous quality controls, it becomes accessible in your dashboard.

Gain complete program awareness; dashboards map Contributor activity and data signals, such as individual and group performance over time and campaign success rates. Drill into specific data points for a deeper understanding of program progress and trends.