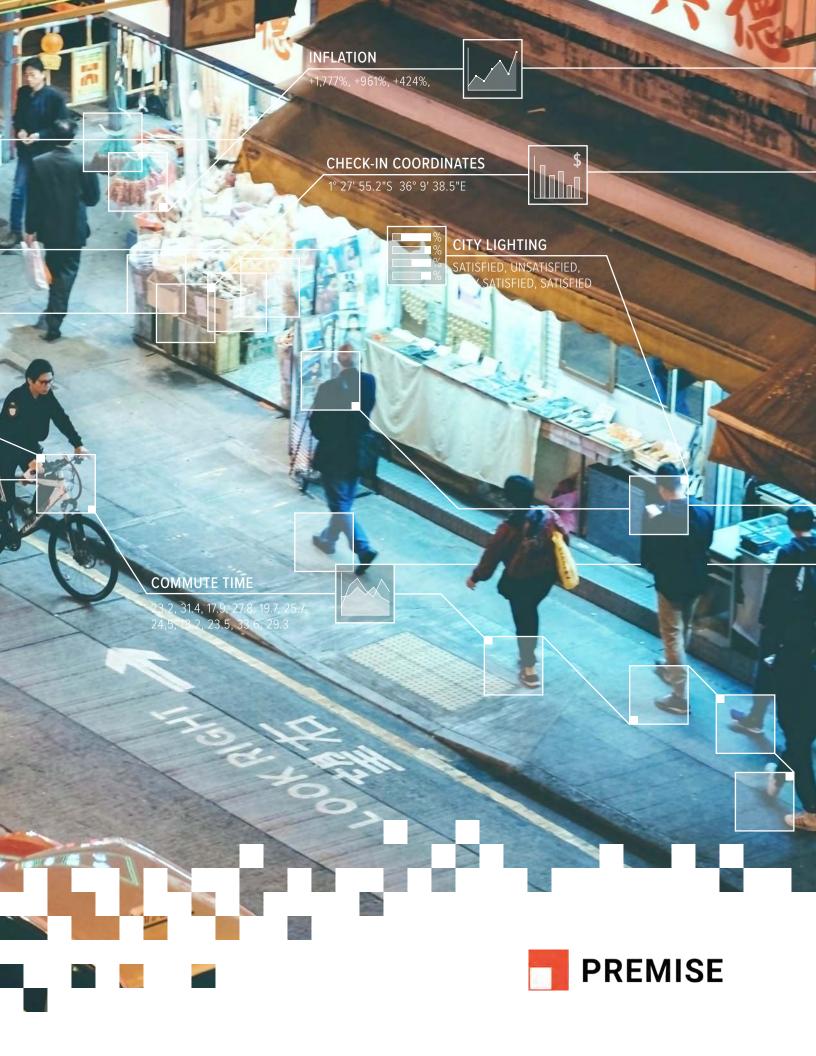

Premise has hundreds of thousands of real people crowdsourcing data worldwide giving you access to a whole new world of data.

Ask us anything about anywhere and we will deliver actionable data to help your organization develop winning strategies you can trust.

### **How It Works**

Getting reliable crowdsourced data is easy as one, two, three, four!