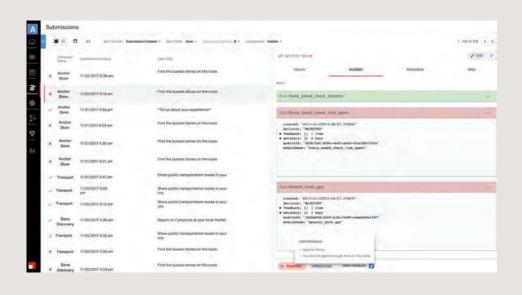

## **Quality Control**

Premise processes Contributor submissions using a combination of manual and automatic quality control and fraud detection checks.

Our quality control checks verify that findings meet specified requirements and mitigate attempts to game the system.

Using a number of different data science techniques, we are able to consolidate location names and reported geolocations to identify and verify specific places.

We pay for their findings based on task complexity, degree of difficulty, duration or other valuation.

#### QC Checks:

- Fraud Detection
- Name Harmonization
- Place Consolidation
- Location Verification
- GPS Spoofing Prevention
- Account Duplication
- Image Analysis
- Statistical Analysis