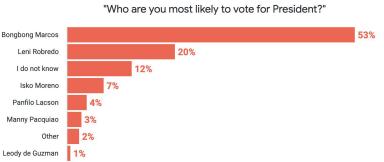

## Premise correctly predicted the Philippines Presidential election results using randomized stratified samples.

Which of the following captures your feelings about Pelosi's visit? Response 36% I strongly approve of key leaders from the United States visiting Taiwan I am neutral on the visit of key leaders from the United States 30% visiting Taiwar I somewhat approve of key leaders from the United States visiting Taiwan I somewhat disapprove of key leaders from the United States 4% visiting Taiwan I strongly disapprove of key leaders from the United States visiting Taiwan