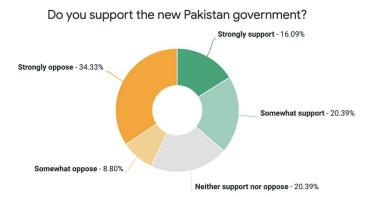

Premise captured images of flooding in India and Bangladesh in June.

Premise gauged real-time rapid sentiment in Pakistan after Imran Khan was removed as Prime Minister.