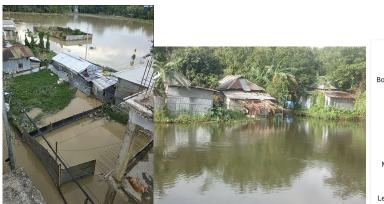

Premise captured images of flooding in India and Bangladesh in June.

Premise gauged real-time rapid sentiment in Pakistan after Imran Khan was removed as Prime Minister.